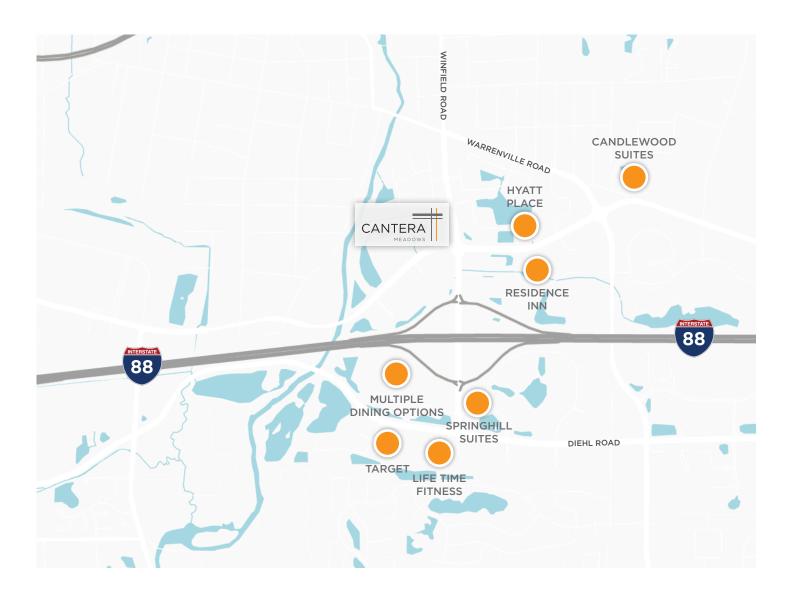

#### LOCATION

Cantera Meadows is conveniently and prominently positioned along Winfield Road minutes from I-88. A multitude of amenities are within a mile radius including dining choices from casual to white tablecloth, Life Time Fitness, day care and hotels.