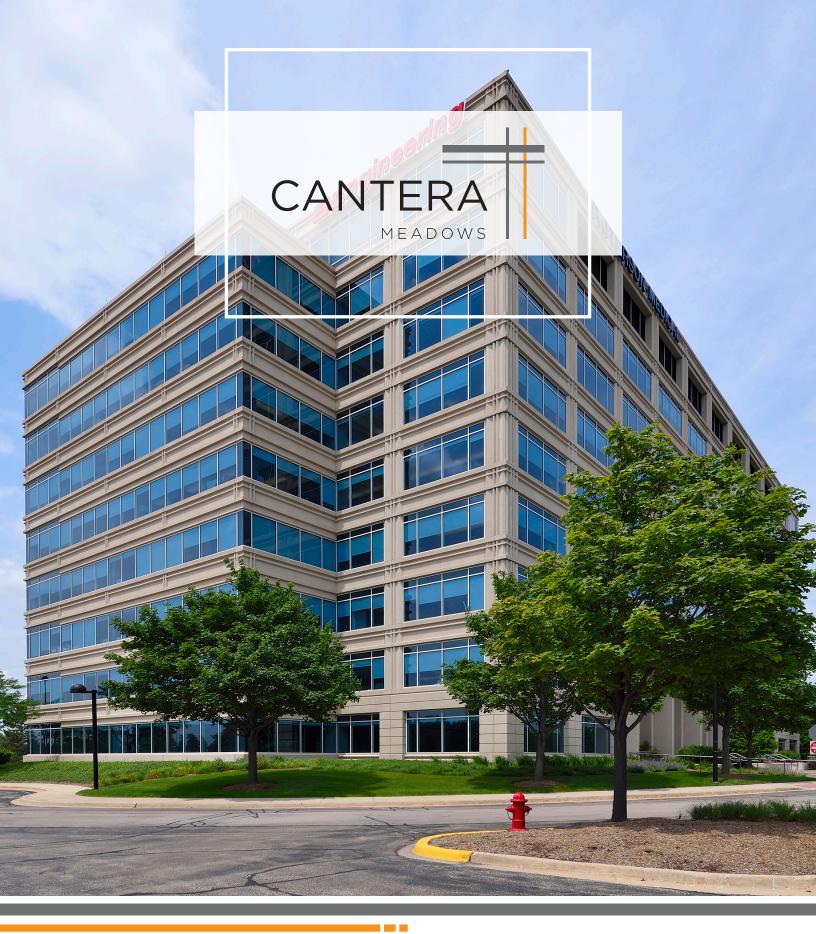

28100 Torch Pkwy

Warrenville, IL

Leased By:

Owned by:

### **FEATURES**

- 203,842 RSF
- 8-story, Class A building
- 26,610 RSF floorplates
- 2-story lobby
- Low DuPage County taxes