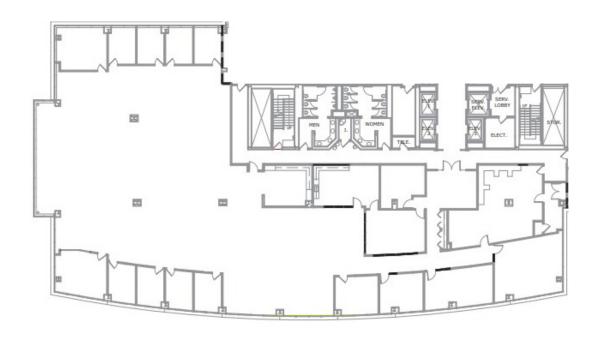

475 HALF DAY ROAD, SUITE 150

Date: 5/10/2022 Sq. Footage: 2,880 RSF Issued for: Review Scale: Not to Scale

**EXISTING PARTITION TO REMAIN** 

**NEW PARTITION** 

**EXISTING DOOR** 

IL. CORPORATE LIC. 184-001580