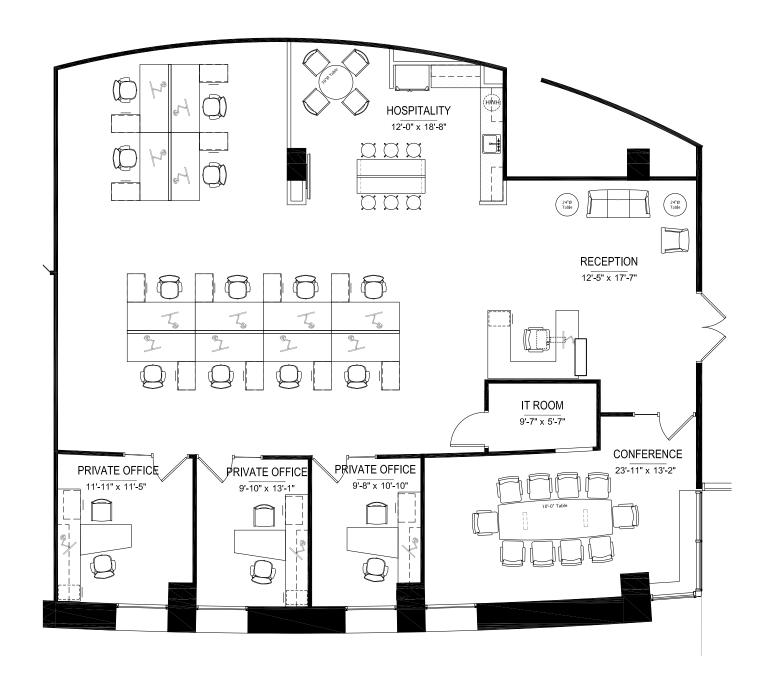

475 HALF DAY ROAD, SUITE 150

Date: 5/10/2022 Sq. Footage: 2,880 RSF Issued for: Review Scale: Not to Scale

**EXISTING PARTITION TO REMAIN** 

**NEW PARTITION** 

**EXISTING DOOR** 

IL. CORPORATE LIC. 184-001580