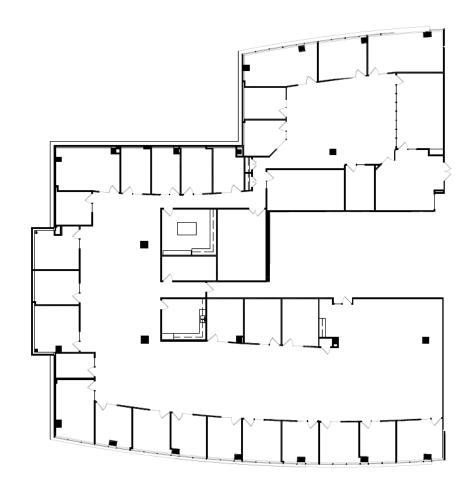

475 HALF DAY ROAD, SUITE 150

Date: 5/10/2022 Sq. Footage: 2,880 RSF Issued for: Review Scale: Not to Scale

**EXISTING PARTITION TO REMAIN** 

**NEW PARTITION** 



**EXISTING DOOR** 





IL. CORPORATE LIC. 184-001580

# Suite 250 | 15,419 RSF



**Key Plan** 





**Chris Cummins** 

+ 1 773 458 1352 chris.cummins@am.jll.com Julie Koelzer

+1 773 632 1049 julie.koelzer@am.jll.com

## Suite 400 | 29,368 RSF





**Chris Cummins** 

+ 1 773 458 1352 chris.cummins@am.jll.com Julie Koelzer

+1 773 632 1049 julie.koelzer@am.jll.com

## Suite 450 | 14,371 RSF





### Suite 525 | 2,647 RSF







**Chris Cummins** 

+ 1 773 458 1352 chris.cummins@am.jll.com Julie Koelzer

+1 773 632 1049 julie.koelzer@am.jll.com